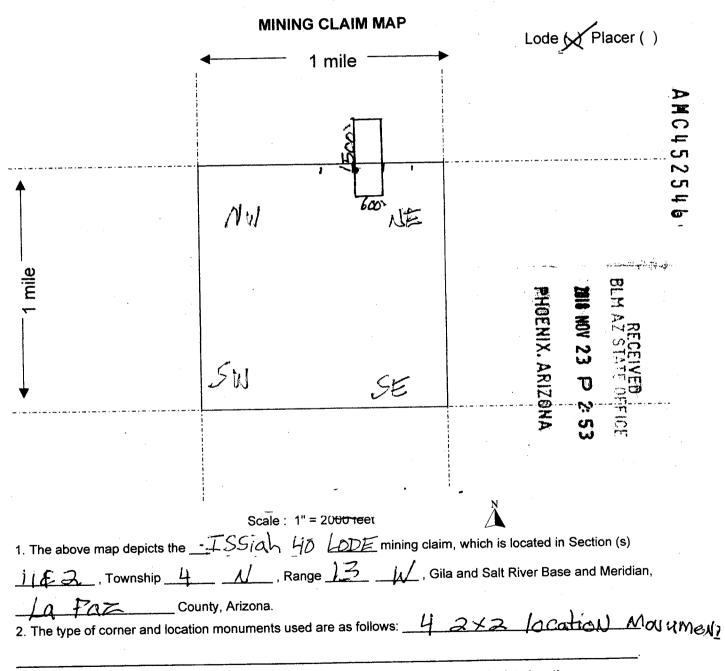

DATE \_\_\_\_\_ INITIALS

2018-0-59 2018-03557

Pose 1 of 2
SHELLY D BAKER, RECORDER

OFFICIAL RECORDS OF LA PAZ COUNTY, AZ

10-25-2018 09:42 AM Recordins Fee \$10.00

| LOCATION NOTICE FOR LODE MINING CLAIM                                                                                                                                                                   |
|---------------------------------------------------------------------------------------------------------------------------------------------------------------------------------------------------------|
| NOTICE IS HEREBY GIVEN that the Hat ISSIGN HO BLM                                                                                                                                                       |
| lode mining claim has been located Stamp                                                                                                                                                                |
| by Box 542  Christ Gatt Sol whose current mailing address is Po Box 542  Chlorop A7 85248                                                                                                               |
| address is Po Box 542                                                                                                                                                                                   |
| Salome AZ 85248                                                                                                                                                                                         |
| The general course of this claim is North & South and it is situated in LA Paz                                                                                                                          |
|                                                                                                                                                                                                         |
| County, Arizona. This claim is 13-00 feet in length and 60 feet in width. This claim runs                                                                                                               |
| from the location monument on which this location notice is posted approximately 1500 feet in a                                                                                                         |
| North direction to the NW end line and 600 feet in a Fast direction to the Figure For the SE END LINE end line. This claim is marked by six monuments, one at each corner and one at the center of each |
| end line of the claim.                                                                                                                                                                                  |
| The location monument on which this notice is posted is situated within Section, Township                                                                                                               |
| Range 13 W, Gila Salt River Base and Meridian, Arizona and this claim encompasses portions                                                                                                              |
| of the following quarter section (s), section (s), Township (s) and Range (s) Sec. // NET, NWT, NE                                                                                                      |
| & Sec 2 SET, SWF, SET, TS 4N R 13 West                                                                                                                                                                  |
| Gila Salt River Base and Meridian, Arizona.                                                                                                                                                             |
| The locality of this claim with reference to some natural object or permanent monument and additional information                                                                                       |
| (if any) concerning its locality are as follows: North, 90°W 4800 Feet From                                                                                                                             |
| the NE Corner OF Section 11 TS 4N RI3W IN the                                                                                                                                                           |
| GRSRM, LA Paz County Arizona                                                                                                                                                                            |
|                                                                                                                                                                                                         |
| Derive G and At. At C A G                                                                                                                                                                               |
| LOCATOR (s) CHIS GAITISON                                                                                                                                                                               |

Form MCF100 Revised July 2005

3. The bearings and distances in degrees and feet between claim corners are as depicted on the map.

Form MCF100a Revised July 2005

2018-0-50 2018-03563
SHELLY D BAKER, RECORDER
OFFICIAL RECORDS OF LA PAZ COUNTY, AZ
10-25-2018 09:42 AM Recording Fee \$10.00